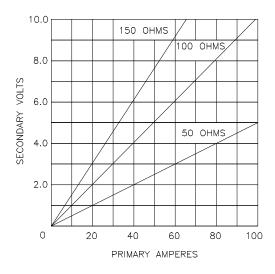

## Model 3P3

The graph illustrates voltage output capacity, and over the ranges shown, will maintain ± 3% linearity.