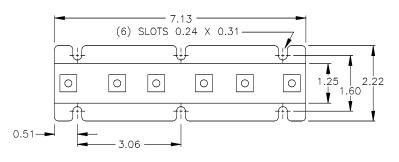

## Model 3P3



The graph illustrates voltage output capacity, and over the ranges shown, will maintain ± 3% linearity.





## GEGridSolutions.com

 $\label{lem:continuous} Grid-AIS-L4-ITI\_Model\_3P3-1534-2017\_06-EN. @ Copyright 2017. General Electric Company and Instrument Transformers LLC reserve the right to change specifications of described products at any time without notice and without obligation to notify any person of such changes.$ 

## **Worldwide Contact Center**

Web: www.GEGridSolutions.com/contact Phone: +44 (0) 1785 250 070 USA and Canada: +1 (0) 800 547 8629 Europe, Middle East and Africa: +34 (0) 94 485 88 00