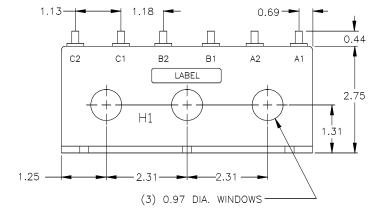

## Model 3P3



The graph illustrates voltage output capacity, and over the ranges shown, will maintain ± 3% linearity.





## GEGridSolutions.com

 $\label{lem:continuous} Grid-AIS-L4-ITI\_Model\_3P3-1534-2017\_06-EN. @ Copyright 2017. General Electric Company and Instrument Transformers LLC reserve the right to change specifications of described products at any time without notice and without obligation to notify any person of such changes.$ 

## **Worldwide Contact Center**

Web: www.GEGridSolutions.com/contact Phone: +44 (0) 1785 250 070 USA and Canada: +1 (0) 800 547 8629 Europe, Middle East and Africa: +34 (0) 94 485 88 00